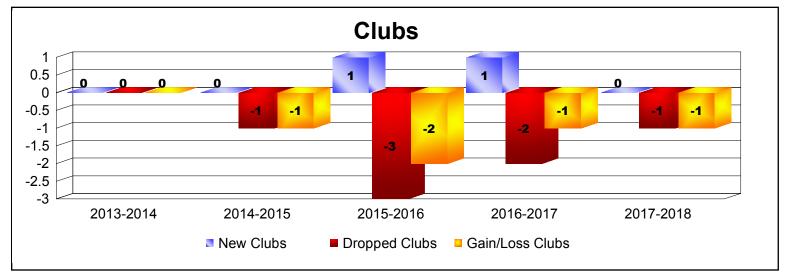

District 336 A

As of June 2018 Cumulative

| Year      | New<br>Clubs | Dropped<br>Clubs | Gain/<br>Loss<br>Clubs | New<br>Members | Charter<br>Members | Reinstate<br>Members | Transfer<br>Members | Total<br>Member<br>Added | Total<br>Members<br>Dropped | Gain/<br>Loss<br>Members |
|-----------|--------------|------------------|------------------------|----------------|--------------------|----------------------|---------------------|--------------------------|-----------------------------|--------------------------|
| 2013-2014 | 0            | 0                | 0                      | 1494           | 0                  | 4                    | 8                   | 1506                     | -544                        | 962                      |
| 2014-2015 | 0            | -1               | -1                     | 567            | 1                  | 2                    | 7                   | 577                      | -647                        | -70                      |
| 2015-2016 | 1            | -3               | -2                     | 717            | 23                 | 0                    | 10                  | 750                      | -836                        | -86                      |
| 2016-2017 | 1            | -2               | -1                     | 605            | 43                 | 18                   | 7                   | 673                      | -607                        | 66                       |
| 2017-2018 | 0            | -1               | -1                     | 475            | 0                  | 8                    | 4                   | 487                      | -645                        | -158                     |
| Average   | 0            | -1               | -1                     | 772            | 13                 | 6                    | 7                   | 799                      | -656                        | 143                      |