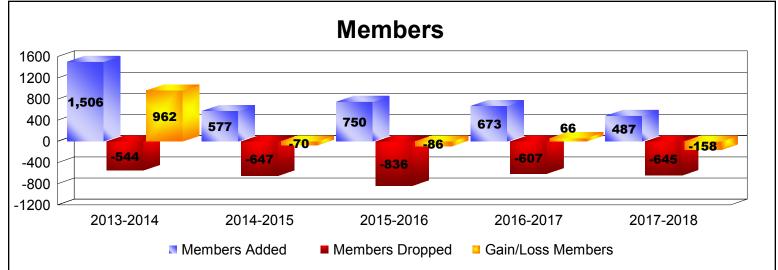

District 336 A

As of June 2018 Cumulative

| Year      | New<br>Clubs | Dropped<br>Clubs | Gain/<br>Loss<br>Clubs | New<br>Members | Charter<br>Members | Reinstate<br>Members | Transfer<br>Members | Total<br>Member<br>Added | Total<br>Members<br>Dropped | Gain/<br>Loss<br>Members |
|-----------|--------------|------------------|------------------------|----------------|--------------------|----------------------|---------------------|--------------------------|-----------------------------|--------------------------|
| 2013-2014 | 0            | 0                | 0                      | 1494           | 0                  | 4                    | 8                   | 1506                     | -544                        | 962                      |
| 2014-2015 | 0            | -1               | -1                     | 567            | 1                  | 2                    | 7                   | 577                      | -647                        | -70                      |
| 2015-2016 | 1            | -3               | -2                     | 717            | 23                 | 0                    | 10                  | 750                      | -836                        | -86                      |
| 2016-2017 | 1            | -2               | -1                     | 605            | 43                 | 18                   | 7                   | 673                      | -607                        | 66                       |
| 2017-2018 | 0            | -1               | -1                     | 475            | 0                  | 8                    | 4                   | 487                      | -645                        | -158                     |
| Average   | 0            | -1               | -1                     | 772            | 13                 | 6                    | 7                   | 799                      | -656                        | 143                      |